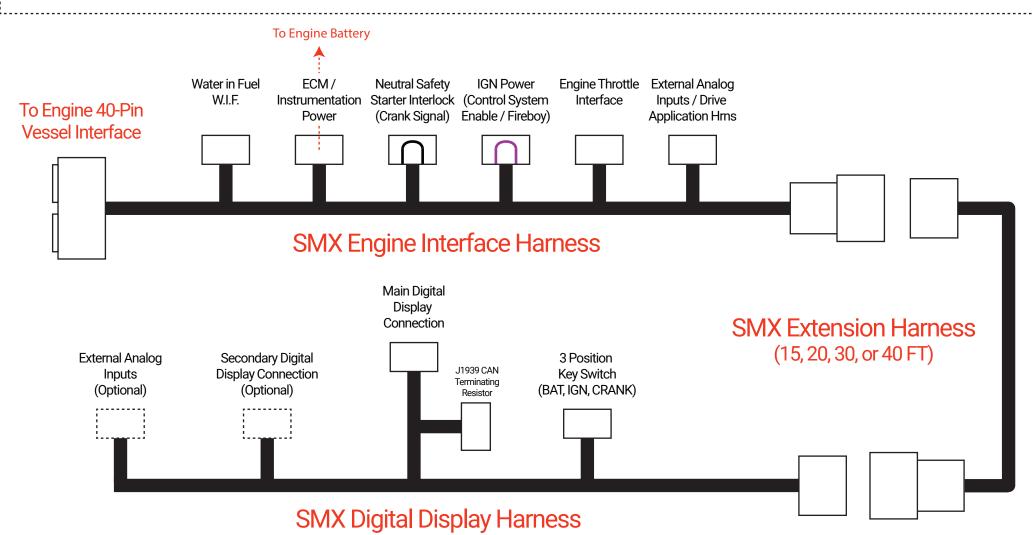

## SMX SeaView J1939 Digital Display Kit

for SmartCraft version 2.x engines

Thank you for purchasing the SMX SeaView J1939 instrumentation kit for your Cummins Marine diesel engine. Installation of this instrumentation kit is very simple and straight forward. To begin, install the SMX engine interface harness on the engine's 40-pin vessel interface connection. Once installed, connect the variable length extension harness, and run this harness to the helm station. At the helm station, connect the SMX digital display harness and install the digital screen and key switch on the dashboard.