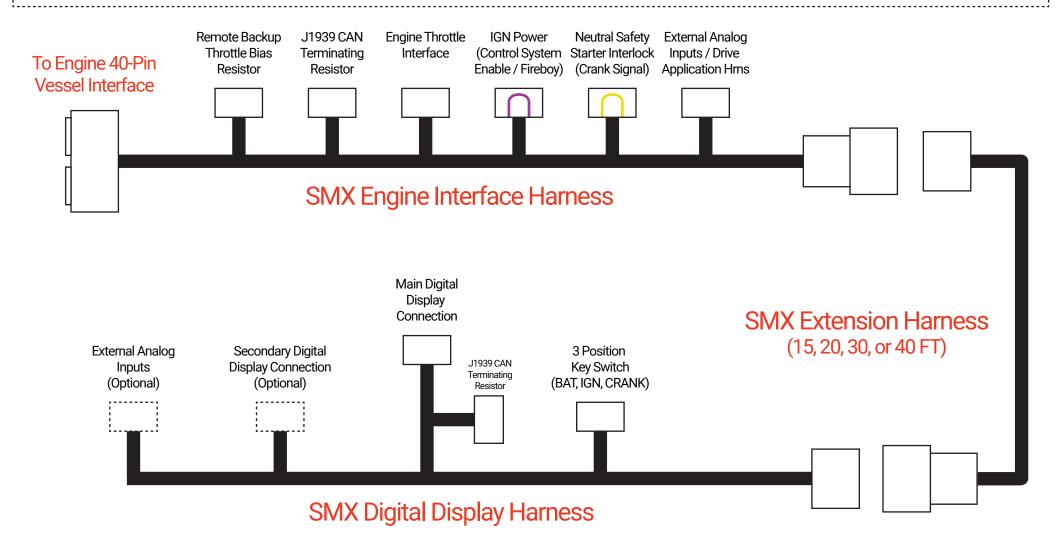

## SMX SeaView J1939 Digital Display Kit

for SmartCraft version 1.0 engines

Thank you for purchasing the SMX SeaView J1939 instrumentation kit for your Cummins Marine diesel engine. Installation of this instrumentation kit is very simple and straight forward. To begin, install the SMX engine interface harness on the engine's 40-pin vessel interface connection. Once installed, connect the variable length extension harness, and run this harness to the helm station. At the helm station, connect the SMX digital display harness and install the digital screen and key switch on the dashboard.